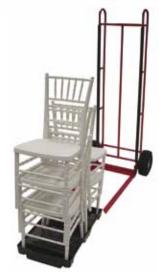

#### Stack Dimensions:

7 chairs: 17x26x88h [inches] or 43x68x223 [cm] 8 chairs: 17x27x96h [inches] or 43x69x245 [cm] 10 chairs: 17x28x113h [inches] or 43x70x288 [cm]

PATENTED SAFER CHAIR STACKING AND INTERLOCKING