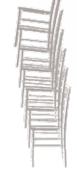

#### Stack Dimensions:

7 chairs: 17x26x88h [inches] or 43x68x223 [cm] 8 chairs: 17x27x96h [inches] or 43x69x245 [cm] 10 chairs: 17x28x113h [inches] or 43x70x288 [cm]

PATENTED SAFER CHAIR STACKING AND INTERLOCKING