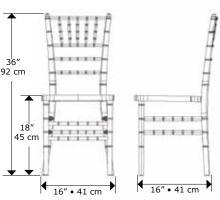

our resin Chiavari stacking chairs have been re-engineered from the ground-up. The NEW MIX of techno-polymers the chairs are made of, makes them exceptionally strong, sturdy and a far better alternative to a plastic chair with a metallic insert, at a fraction of the weight. They feature easy handling and low cost maintenance, they are weatherproof, UV protected and never need painting.

The material used at Drake is a composite multi-layer techno-polymer which allows the manufacturing of the strongest and lightest at the same time Chiavari resin chairs on the market. An outer smooth all weather resistant aesthetic fiberglass added skin, and an inner expanded closed cell modified resin with high mechanical resistance that behaves like a bone and gives exceptional strength to the chair.







ITEM# 2CHVFG- W White

B Black

BE Light Brown

G Gold

S Silver

#### **Seat Dimensions:**

16x16x18h [inches] or 41x41x45h [cm]

#### Stack Dimensions:

7 chairs: 17x26x88h [inches] or 43x68x223 [cm] 8 chairs: 17x27x96h [inches] or 43x69x245 [cm] 10 chairs: 17x28x113h [inches] or 43x70x288 [cm]

PATENTED SAFER CHAIR STACKING AND INTERLOCKING

#### **SHIPPING**

Our Chiavari chairs are shipped KD (knocked down) 2 chairs per box. Assembly is EASY, screws only, no glue required. Instructions are conveniently located on the box.

Box Weight: [21 lb.] [9kg]

Box Dim.: 17x37x6 [inches] or 93.5x42x15.5 [cm]





### **ACCESSORIES**

#### **CUSHIONS**

2" cushion with velcro straps

Washable polyester cover 2" urethane foam with fiber batting. White, Natural or Black.

#### 1 1/2" rigid cush