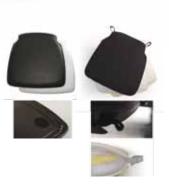

#### **CUSHIONS**

2" cushion with velcro straps

Washable polyester cover 2" urethane foam with fiber batting. White, Natural or Black.

#### 1 1/2" rigid cushion

Vinyl leather cover with urethane foam on a PP rigid base White or Black.