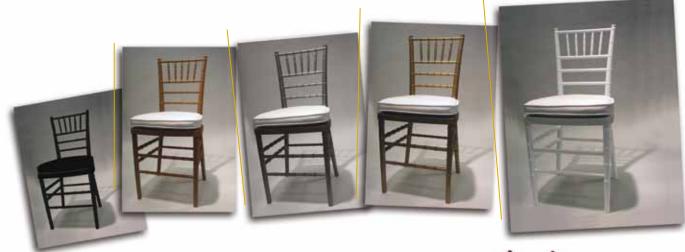

## www.drakecorp.com



Chiavari stacking chairs

by **Drake** 

- Italian Design
- Comfortable
- Strong and Durable
- Easy to clean, never needs painting
- Easily stackable
- Interlocking



# Recommended for contract and rental

The perfect look comes from perfect details

In Europe:



tel +39 02 43 79 46 email info@centroerre.com

#### Drake Corp.

154 Tices Lane
East Brunswick, NJ 08816, USA
tel +1 732 254 1530
fax +1 732 254 3509
email contactUS@drakecorp.com



### **Chiavarl stacking chair**

The aesthetic respects the old traditional look but... deep inside our resin Chiavari stacking chairs have been re-engineered from the ground-up. The NEW MIX of techno-polymers the chairs are made of, makes them exceptionally strong, sturdy and a far better alternative to a plastic chair with a metallic insert, at a fraction of the weight. They feature easy handling and low cost maintenance, they are weatherproof, UV protected and never need painting.

The material used at Drake