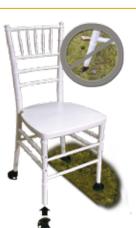

## Chiavari IN THE OUTDOORS (resorts, parks, beaches, etc...)

A set of our patented lawn shoes (optional) is ideal to enjoy our Chiavari chair outdoors, preventing them from sinking into lawns or sand. Furthermore, the lawn shoes do not interfere with the chair ability to stack the chair. One set includes 4 shoes for one chair.