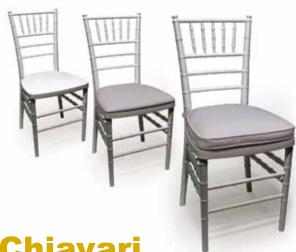

## www.drakecorp.com



Chiavari stacking chairs

by **Drake** 

- Italian Design
- Comfortable
- Strong and Durable
- Easy to clean, never needs painting
- Easily stackable
- Interlocking



# Recommended for contract and rental

The perfect look comes from perfect details

In Europe:



tel +39 02 43 79 46 email info@centroerre.com

#### Drake Corp.

154 Tices Lane
East Brunswick, NJ 08816, USA
tel +1 732 254 1530
fax +1 732 254 3509
email contactUS@drakecorp.com



### **Chiavarl stacking chair**

The aesthetic respects the old traditional look but... deep inside our resin Chiavari stacking chairs have been re-engineered from the ground-up. The NEW MIX of techno-polymers the chairs are made of, makes them exceptionally strong, sturdy and a far better alternative to a plastic chair with a metallic insert, at